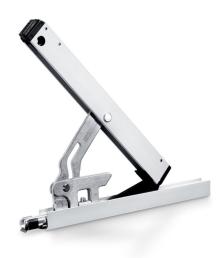

## **OL 90 N**

Surface-mounted slimline skylight opener with an opening width of 170 mm

### **Product features**

| Achieves the full opening width of 170 mm for all leaf heights                 |
|--------------------------------------------------------------------------------|
| The opening width can be set                                                   |
| Low space requirement thanks to flat design of the scissor stays               |
| Integrated leaf locking mechanism in the scissor stays guarantees safe locking |
| Unhinging inhibitor and lockable hand lever offer an additional safety         |
| Lock carrier and additional locks increase safety and air-tightness            |
| Completely pre-mounted assembly groups facilitate installation                 |

### **Product Data Table**

| Productname                                 | OL 90 N |
|---------------------------------------------|---------|
| Length                                      | 242 mm  |
| Opening width                               | 170 mm  |
| Leaf width (min.)                           | 380 mm  |
| Min. leaf height                            | 250 mm  |
| Leaf weight (max.)                          | 80 kg   |
| Fitting stroke                              | 54 mm   |
| Adjustable opening width (stroke reduction) | Yes     |
| Leaf lock integrated in the scissor stay    | Yes     |
| Scissor stay unhooked by release button     | Yes     |
| Lockable                                    | Yes     |
| Unhinging inhibitor                         | Yes     |