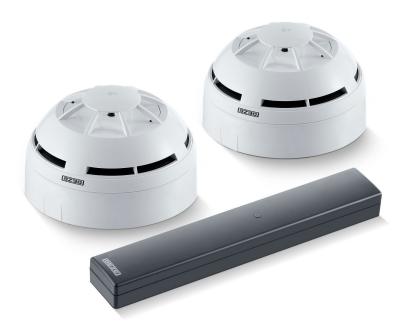

# FA GC 170 wireless KIT

Set comprising GC 171 wireless module and GC 172 wireless ceilingmounted smoke detector

#### **Product features**

No cable connection needed between the lintel-mounted detector and ceiling-mounted detector or manual trigger switch

Simple coupling of the wireless components

Mixed installation (wireless/wired) possible

Low servicing costs due to long battery life of five years

#### **Application Areas**

Installation in listed buildings without structural changes (cable routing)

Retro-fitting or extension of existing systems