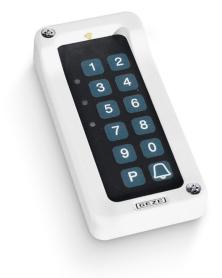

## Product data sheet Toplock CTI B

Illuminated number codelock with evaluating unit for easy access control for internal areas

## Product data sheet Toplock CTI B

| Number codelock illuminated with integrated evaluating unit |  |
|-------------------------------------------------------------|--|
| Access control without keys and ID cards                    |  |
| Metal keypad for improved protection against vandalism      |  |
| PIN assigned via an integrated keypad using master code     |  |
| Five random PINs with max. 6 digits can be assigned         |  |
| Data retention even in the event of a power failure         |  |
| IP rating IP65                                              |  |