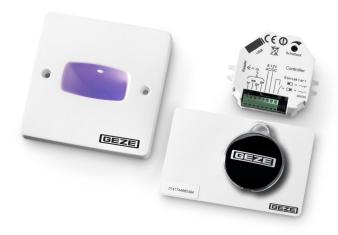

## **GCER 100**

RFID reader for access control in stand-alone operation to control one door

#### **Product features**

Authorisation assigned via master card, no software needed

Ability to manage max. 100 users

Data transfer between RFID reader and control unit is encrypted

Weatherproof with 10 m power supply cable for installation in exposed external areas

#### Accessory

#### Product name

RFID design key fob (EM / 125 kHz)

RFID ID card (EM / 125 kHz)