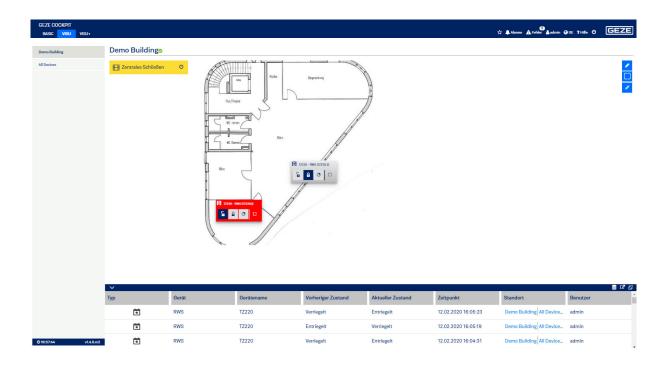

#### **Product features**

- Browser-based system with modular and flexible authorisation concept
- Simple and intuitive interface set-up and configuration
- Graphic visualisation of device status and operation
- Scene control for controlling multiple devices at the same time
- Time-controlled automatic triggering of scenes
- Event log for tracking processes
- Location option for devices on a building plan
- Password-protected full screen mode for operation on room operation panels

#### **Application Areas**

Visualisation, operation and monitoring of connected GEZE products

Connection of emergency exit terminals, automatic doors, smoke and heat extraction ventilation flaps, automatic window drives