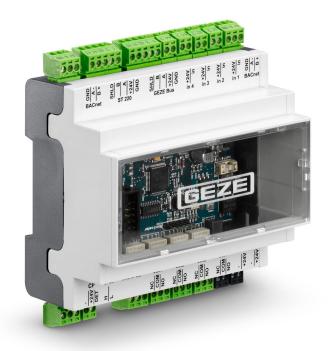

# Product data sheet

BACnet MS/TP interface module for connecting GEZE products to the building management system

### **Product features**

Straightforward connection of GEZE products to the GEZE Cockpit

Comprehensive visualisation, control and monitoring of GEZE products via BMS systems or GEZE Cockpit

Measurability and evaluation of all activities from door, window and safety technology

Ability to connect other components at any time

MS/TP interface

BACnet device profile B-ASC

#### **Application Areas**

Standardised networking of all GEZE automation solutions from door, window and safety technology

Integration of GEZE products into the building management system (BMS)